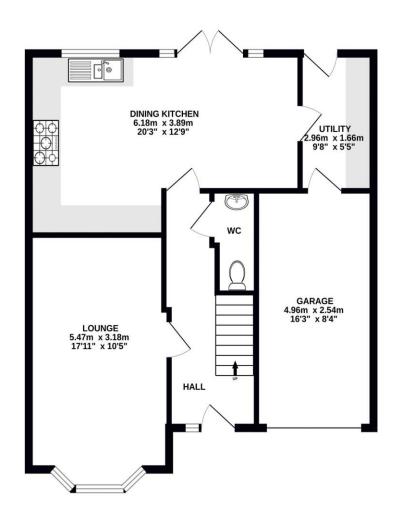

Mon to Fri: 9am – 5:30pm

Sat: 10am – 2pm

Sun: 10am – 2pm

GROUND FLOOR 1ST FLOOR

## ALL SIZES TAKEN AT WIDEST POINTS

Whilst every attempt has been made to ensure the accuracy of the floorplan contained here, measurements of doors, windows, rooms and any other items are approximate and no responsibility is taken for any error, omission or mis-statement. This plan is for illustrative purposes only and should be used as such by any prospective purchaser. The services, systems and appliances shown have not been tested and no guarantee as to their operability or efficiency can be given.

Made with Metropix €2024

Donald Ross Residential, unlike most estate agents who are part of a franchise group or PLC, are privately owned and completely independent. Independence allows us to offer our clients a genuinely personal service geared solely towards the very best advice and assistance when selling your home. Donald Ross Residential was formed in 1985 and is one of Ayrshire's longest established estate agents. With a highly qualified and experienced team, Donald Ross Residential is the Estate Agent of choice when you are considering buying or selling your home. Donald Ross Residential is proud to be members of The Property Ombudsman for Estate Agents.