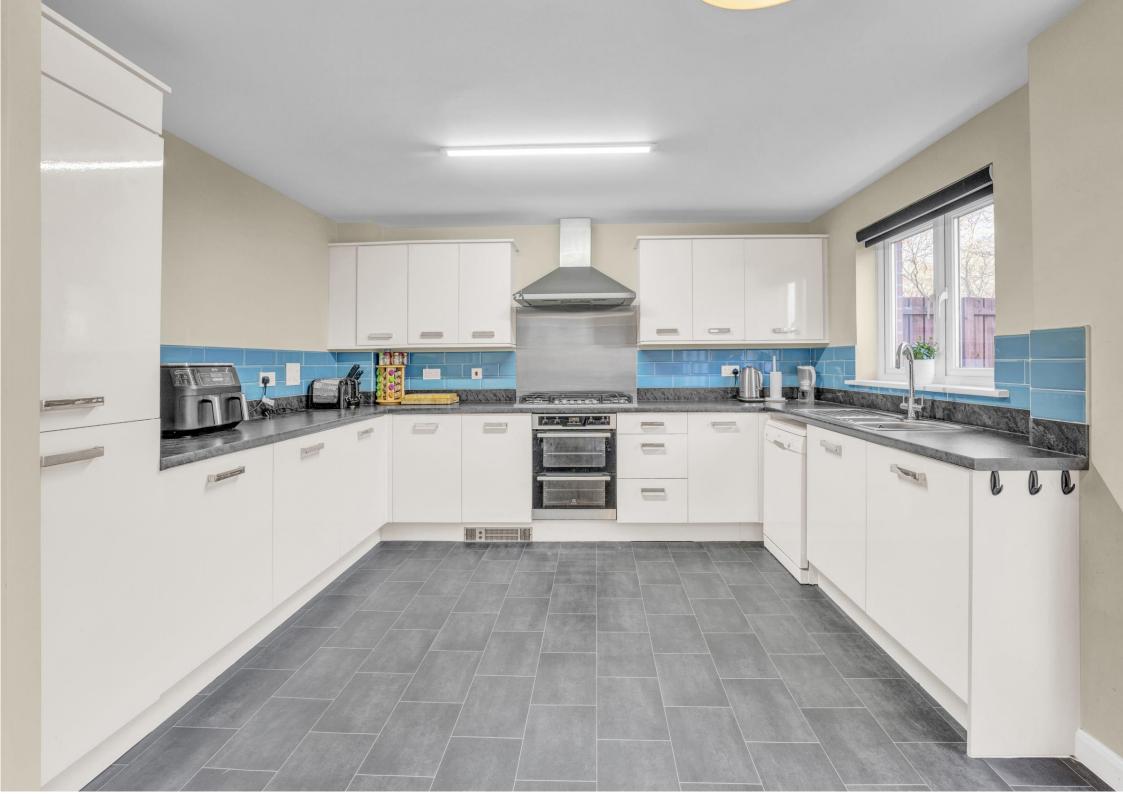

## 30, Earls Bridge Gardens, Irvine, KA11 2GH

Donald Ross are delighted to present to the market this spacious & modern four bedroom detached villa with garage, driveway & private rear gardens in the ever so sought after location of Montgomery Park, Irvine.

- Montgomery Park Location
- Reception Hallway
- Front Facing Lounge with Bay Window
- Spacious Open Plan Kitchen Dining Area
- Utility Room, Downstairs WC
- Four Double Bedrooms
- Family Four Piece Bathroom, En-suite
- Integral Garage with Multi Car Driveway
- Fully Enclosed Private Rear Gardens
- Early Viewing Advised