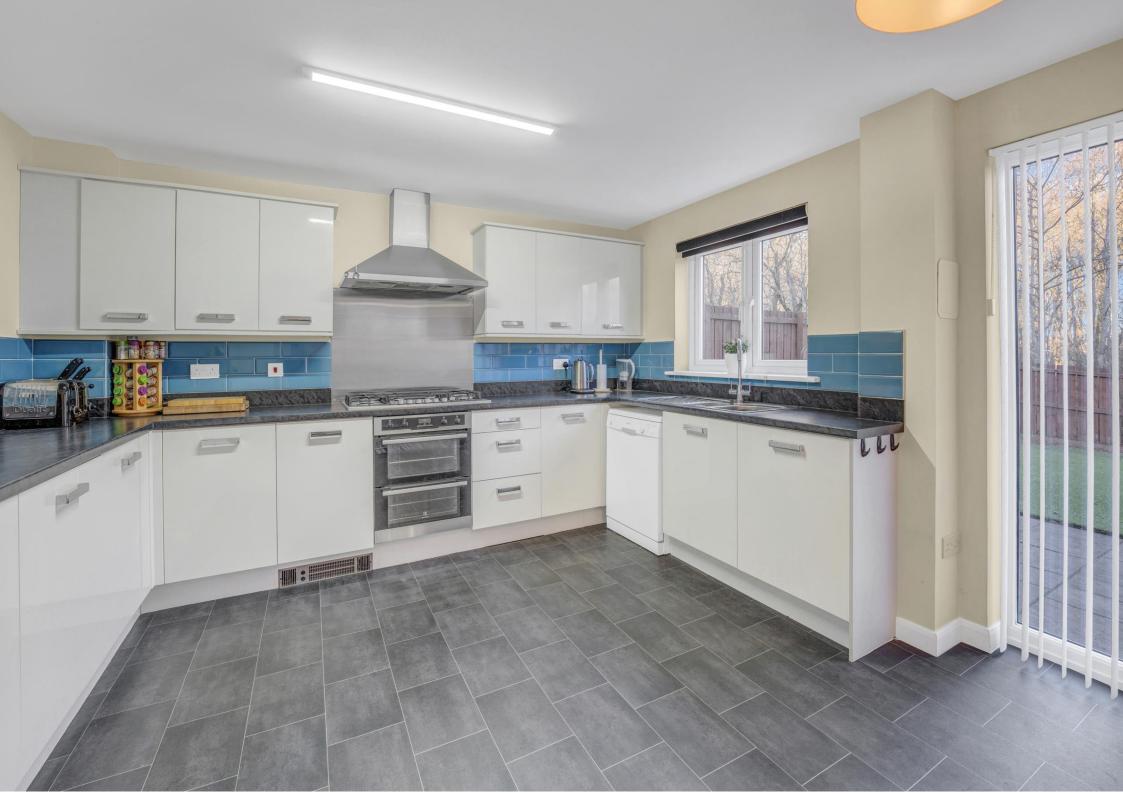

## 30, Earls Bridge Gardens, Irvine, KA11 2GH

Donald Ross are delighted to present to the market this spacious & modern four bedroom detached villa with garage, driveway & private rear gardens in the ever so sought after location of Montgomery Park, Irvine.

- Montgomery Park Location
- Reception Hallway
- Front Facing Lounge with Bay Window
- Spacious Open Plan Kitchen Dining Area
- Utility Room, Downstairs WC
- Four Double Bedrooms
- Family Four Piece Bathroom, En-suite
- Integral Garage with Multi Car Driveway
- Fully Enclosed Private Rear Gardens
- Early Viewing Advised