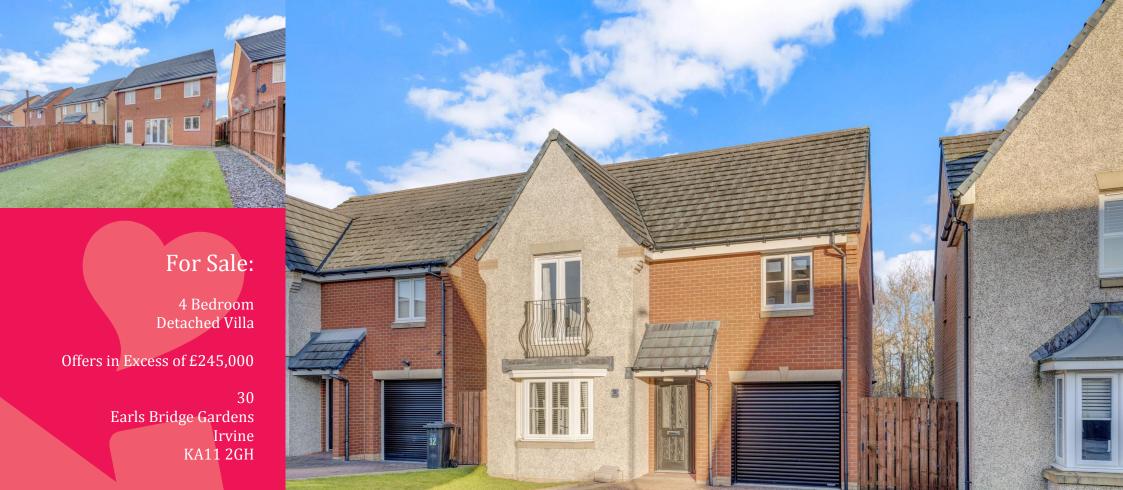

## 30, Earls Bridge Gardens, Irvine, KA11 2GH

Donald Ross are delighted to present to the market this spacious & modern four bedroom detached villa with garage, driveway & private rear gardens in the ever so sought after location of Montgomery Park, Irvine.

- Montgomery Park Location
- Reception Hallway
- Front Facing Lounge with Bay Window
- Spacious Open Plan Kitchen Dining Area
- Utility Room, Downstairs WC
- Four Double Bedrooms
- Family Four Piece Bathroom, En-suite
- Integral Garage with Multi Car Driveway
- Fully Enclosed Private Rear Gardens
- Early Viewing Advised