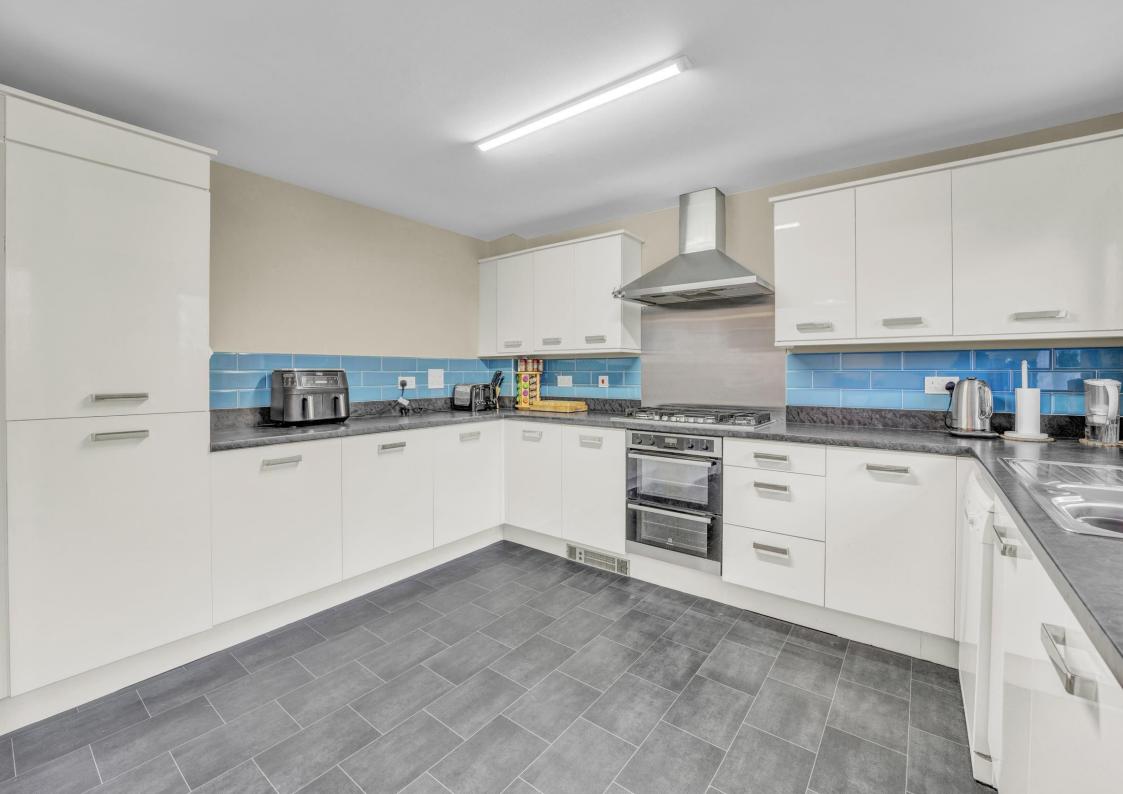

## 30, Earls Bridge Gardens, Irvine, KA11 2GH

Donald Ross are delighted to present to the market this spacious & modern four bedroom detached villa with garage, driveway & private rear gardens in the ever so sought after location of Montgomery Park, Irvine.

- Montgomery Park Location
- Reception Hallway
- Front Facing Lounge with Bay Window
- Spacious Open Plan Kitchen Dining Area
- Utility Room, Downstairs WC
- Four Double Bedrooms
- Family Four Piece Bathroom, En-suite
- Integral Garage with Multi Car Driveway
- Fully Enclosed Private Rear Gardens
- Early Viewing Advised